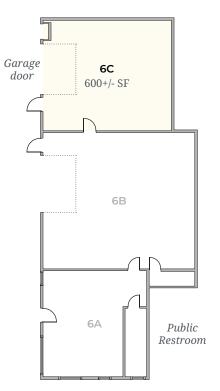

### SPECIFICATIONS

Use Maker
Size 600+/- SF
Dimensions 19'5" X 30'4"
Base Rent \$950
Operating Expenses \$200
Total \$1,150