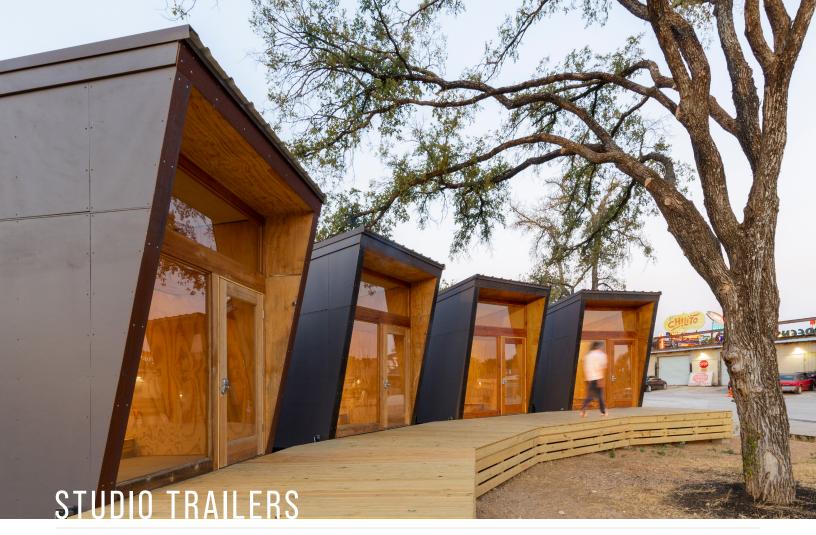

#### **SPECIFICATIONS**

Use Maker | Retail
Size 172 SF
Dimensions 7'6.5" X 23'3"
Base Rent \$1,000

#### **DETAILS**

Storage loft Mini split Air-Condition Keyless entry Utilities included