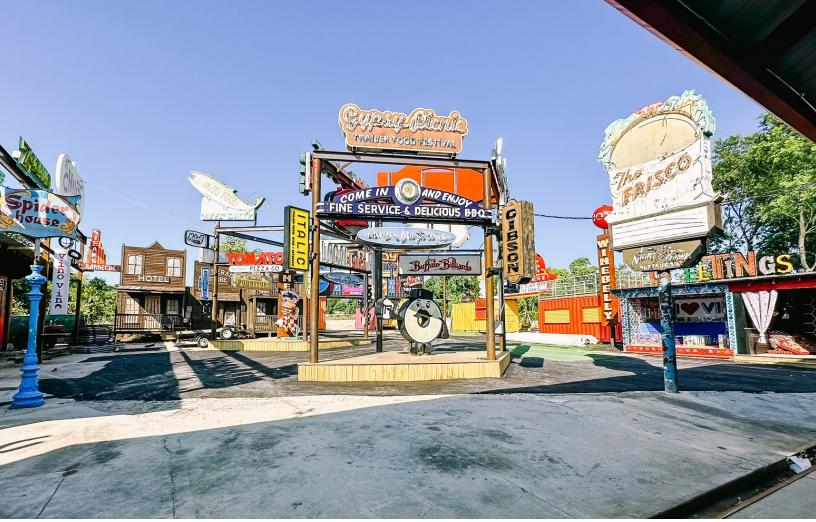

Sign Bar

#### SPACE FOR LEASE

9909 FM 969 is an eclectic workplace tucked away in East Austin designed for creatives and makers alike, anchored by FBR Management's newest bar concept, Sign Bar. Sign Bar features over 75 signs from iconic Austin businesses, creating a true destination hub that sparks creativity.

#### **HIGHLIGHTS**

- · Anchored by Sign Bar, full bar with event accommodations
- · Local food trucks on-site
- · Average 25,224 vehicles per day
- Large neighboring tenants: NXP Semiconductor

Tesla

Rodeo Austin