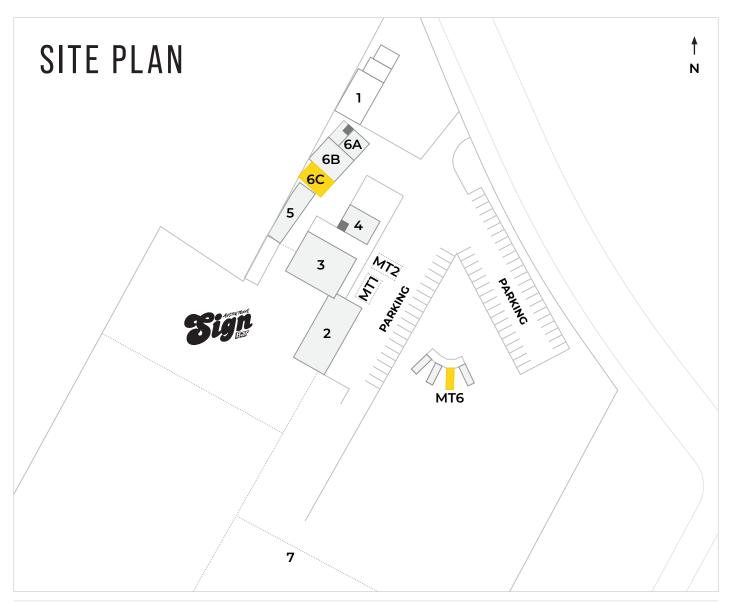

### LEGEND

| 1                                | Jessie's Auto  | 6B     | Andrew Whited         |                |  |  |
|----------------------------------|----------------|--------|-----------------------|----------------|--|--|
| 2                                | Auto Body Shop |        | (woodw                | orker)         |  |  |
| 3                                | Sign Bar       | 6C     | Maker                 |                |  |  |
| 4                                | Lao'd Bar      | 7      | Land Storage          |                |  |  |
| 5                                | Kurt Butler    | MT 1-2 | <b>1-2</b> Spicy Boys |                |  |  |
|                                  | (woodworker)   |        | Food Tr               | uck            |  |  |
| 6A                               | Christopher    | MT4    | Kahn Tr               | Kahn Tran      |  |  |
|                                  | Schroeder Art  | MT5    | Maker                 | Retail         |  |  |
|                                  |                | MT6    | Moontower             |                |  |  |
|                                  |                |        | Vintage               |                |  |  |
| DRIVE TIMES                      |                | MT7    | Parker 8              | Parker & Scott |  |  |
|                                  |                |        |                       |                |  |  |
| Austin Central Business District |                |        | 20 min                | 9 mi           |  |  |
| Austin-Bergstrom Intl. Airport   |                |        | 13 min                | 7 mi           |  |  |
| University of Texas              |                |        | 17 min                | 8 mi           |  |  |