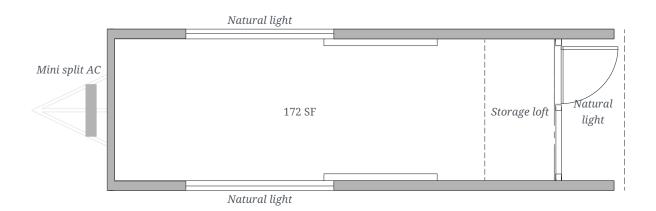

#### **SPECIFICATIONS**

Use Maker | Retail
Size 172 SF
Dimensions 7'6.5" X 23'3"
Base Rent \$1,000

#### **DETAILS**

Storage loft Mini split Air-Condition Keyless entry Utilities included