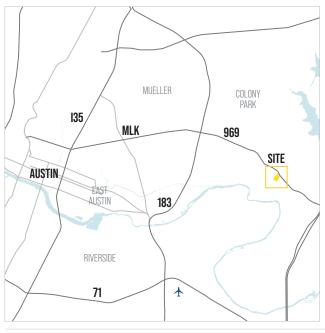

#### **HIGHLIGHTS**

- · Anchored by Sign Bar, full bar with event accommodations
- · Local food trucks on-site
- · Average 25,224 vehicles per day
- Large neighboring tenants: NXP Semiconductor

Tesla

Rodeo Austin