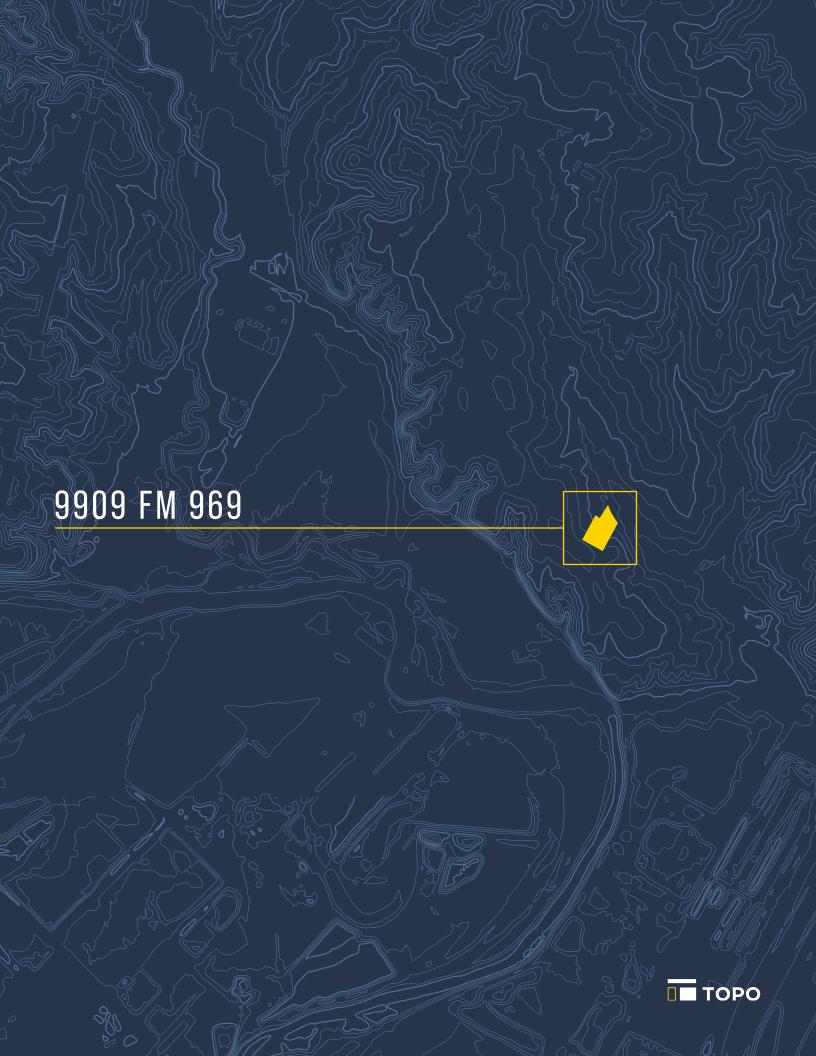

# 9909 FM 969

#### SPACE FOR LEASE

9909 FM 969 is an eclectic workplace tucked away in East Austin designed for creatives and makers alike, anchored by FBR Management's newest bar concept, Sign Bar. Sign Bar features over 75 signs from iconic Austin businesses, creating a true destination hub that sparks creativity.