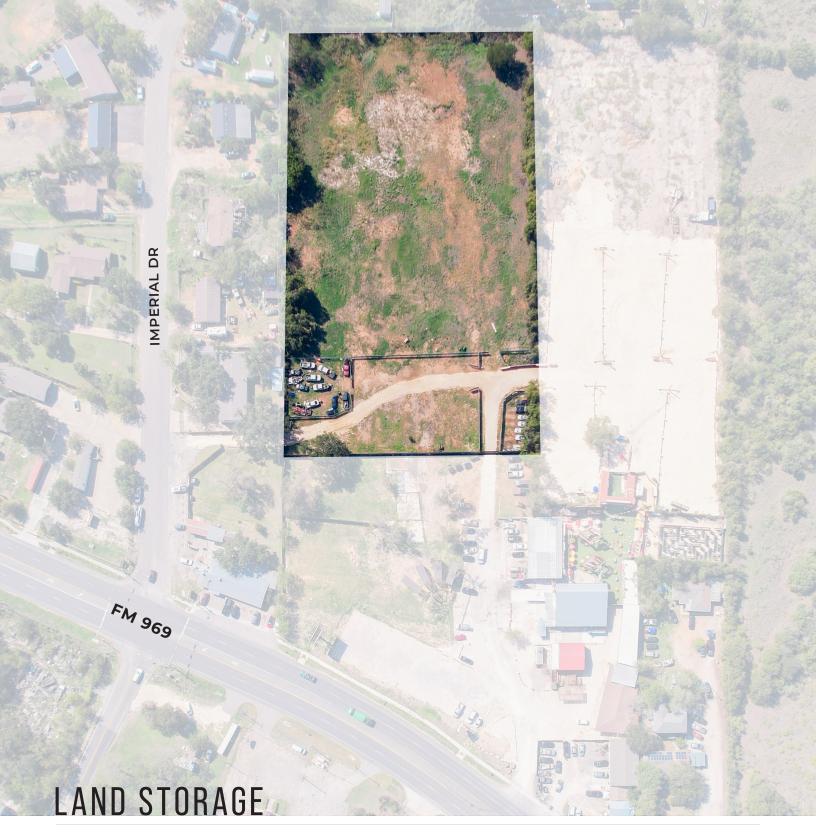

### SPECIFICATIONS

Use Land Storage Size 3 acres

Base Rent Please inquire

Operating Expenses N/A