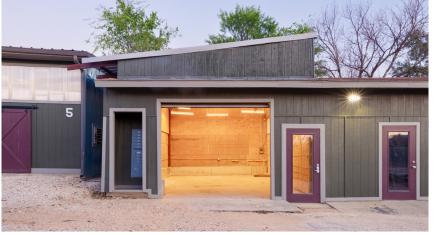

### SPECIFICATIONS

Use Maker
Size 600+/- SF
Dimensions 19'5" X 30'4"
Base Rent \$950
Operating Expenses \$200
Total \$1,150

## DETAILS

Not conditioned Garage door

Trailer 5 available now