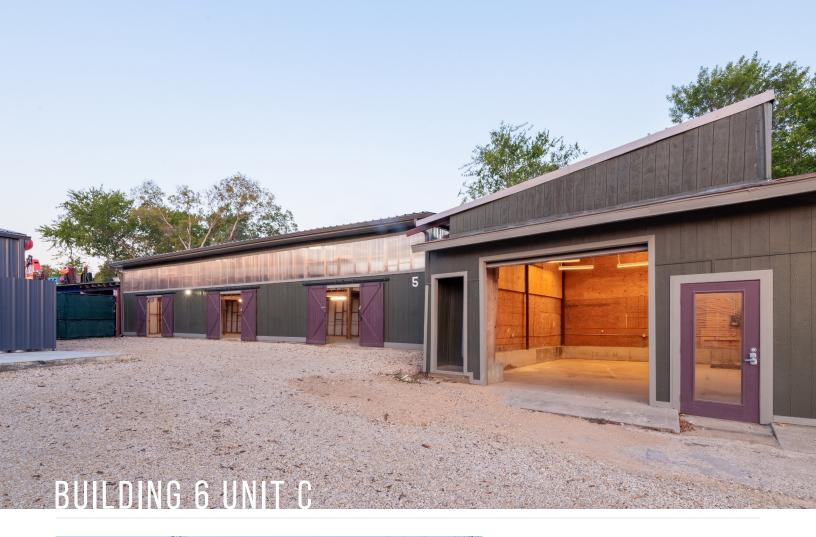

### SPECIFICATIONS

Use Maker
Size 600+/- SF
Dimensions 19'5" X 30'4"
Base Rent \$950
Operating Expenses \$200
Total \$1,150

## DETAILS

Not conditioned Garage door

Trailer 5 available now